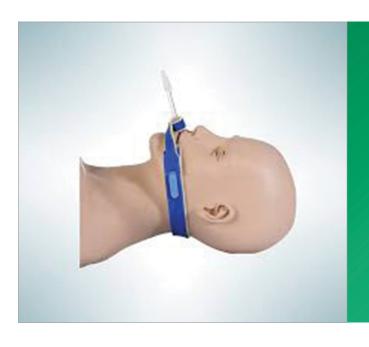

## PRODUCT SPECIFICATIONS

- Can be used with every brand & tube(cannula) model
- ✓ Surrounds the neck softly in comfort
- ✓ Skin touch surface absorbs the sweat with its cotton fabric
- ✓ In case of long term use does not cause any allergy and irritation
- ✓ Band made of a master material, consists of 3 different material laminated to each other 4mm (+-0.5mm)
- ✓ Skin touch surface of the master material made of cotton fabric, upper part to cover the fixation velcro easily made of feathered jersey, middle part made of foam to provide elasticity and smoothness
- ✓ In single piece model, band fixes and locks the endotracheal tube by the plastic clamp in the middle narrow part of the band
- ✓ One piece of fixation band in each pouch
- ✓ Cannula can be placed and removed without moving the patients neck by the usage of single piece side-supported and two pieces models