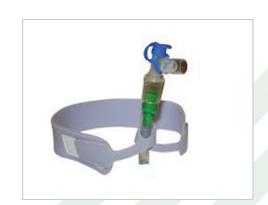

## PRODUCT SPECIFICATIONS

- Can be used with every brand & tube(cannula) model
- ✓ Surrounds the neck softly in comfort
- ✓ Skin touch surface absorbs the sweat with its cotton fabric
- ✓ In case of long term use does not cause any allergy and irritation
- ✓ Band made of a master material, consists of 3 different material laminated to each other 4mm (+-0.5mm)
- ✓ Skin touch surface of the master material made of cotton fabric, upper part to cover the fixation velcro easily made of feathered jersey, middle part made of foam to provide elasticity and smoothness
- ✓ In single piece model, band fixes and locks the endotracheal tube by the plastic clamp in the middle narrow part of the band
- ✓ One piece of fixation band in each pouch
- ✓ Cannula can be placed and removed without moving the patients neck by the usage of single piece side-supported and two pieces models