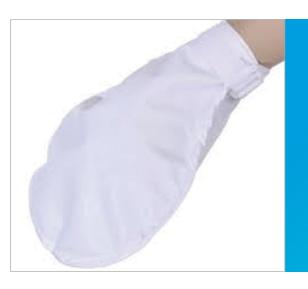

### **Thrapy Model**

- ✓ It avoids the trauma with well rounded and soft wad part that placed hand palm
- ✓ Easy and safe with its velcro bands
- ✓ In case of long term using does not cause allergy and irritation
- ✓ One model for both right and left arms