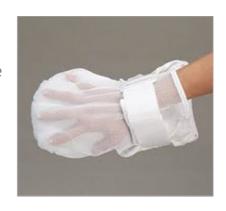

#### Fishnet Model

- ✓ The upper part that consisting complete synthetic mesh restrict the movement of the fingers
- ✓ It allows inserted use of IV cannula when get attached on the hand because of its netting tissue