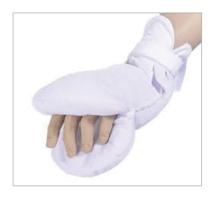

#### Open End Model

✓ If necessary, can be interfered to the hand and fingers by opening the upper portion