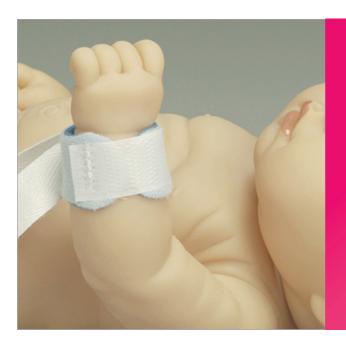

## PRODUCT SPECIFICATIONS

- Covers the wrist gently and smoothly
- Can be used both hand and leg wrist
- ✓ With connection ribbons of 40 cm fix the wrist safely
- ✓ Absorbs sweat with its cotton fabric
- ✓ In case of long term use does not cause any allergy and irritation

- ✓ In case of long term use does not cause any allergy and irritation
- One fixation band in each pouch
- ✓ Band made of a master material, consists of 3 different material laminated to each other with the thickness of 4mm (+-0.5mm)
- ✓ Skin touch surface of the master material made of cotton fabric, upper part to cover the fixation velcro easily made of feathered jersey, middle part made of foam to provide elasticity and smoothness