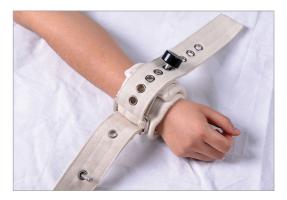

## **PRODUCT SPECIFICATIONS**

- The Crisis Set contains 16 pcs Steel Lock and 2 pcs Magnetic Key
- $\checkmark$  The set is placed into a protective bag
- The products are made of 100% terylene and polyester material
- ✓ Washable at 95 °C
- 2 years warranty
- Safebelt patient safety belts have a wide range to respond all cases of prevent and limited of undesired movements
- By providing a secure fixation offers a maximum safety both for patients and around
- Provides maximum freedom and comfort sensation to the patients where the patient movement is restricted or controlled

Œ

- ✓ Application is easy and practical
- It is used to prevent patient movement at the time of crisis
- The Crisis Set consists of;
  2 pcs Wrist Restraints Belt,
  2 pcs Ankle Restraints Belt, Waist Roll Belt,
  Shoulder Restraints,
  Pelvic Support Belt and Multi function extender belt