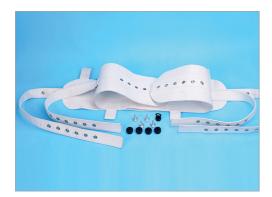

## **PRODUCT SPECIFICATIONS**

- The Crisis Set contains 16 pcs Steel Lock and 2 pcs Magnetic Key
- $\checkmark$  The set is placed into a protective bag
- The products are made of 100% terylene and polyester material
- ✓ Washable at 95 °C
- 2 years warranty
- Safebelt patient safety belts have a wide range to respond all cases of prevent and limited of undesired movements
- By providing a secure fixation offers a maximum safety both for patients and around
- Provides maximum freedom and comfort sensation to the patients where the patient movement is restricted or controlled

Œ

- ✓ Application is easy and practical
- It is used to prevent patient movement at the time of crisis
- The Crisis Set consists of;
  2 pcs Wrist Restraints Belt,
  2 pcs Ankle Restraints Belt, Waist Roll Belt,
  Shoulder Restraints,
  Pelvic Support Belt and Multi function extender belt