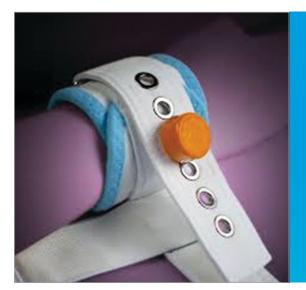

## **PRODUCT SPECIFICATIONS**

- The Crisis Set contains 16 pcs Steel Lock and 2 pcs Magnetic Key
- $\checkmark$  The set is placed into a protective bag
- The products are made of 100% terylene and polyester material
- ✓ Washable at 95 °C
- 2 years warranty
- Safebelt patient safety belts have a wide range to respond all cases of prevent and limited of undesired movements
- By providing a secure fixation offers a maximum safety both for patients and around
- Provides maximum freedom and comfort sensation to the patients where the patient movement is restricted or controlled

Œ

- ✓ Application is easy and practical
- It is used to prevent patient movement at the time of crisis
- The Crisis Set consists of;
  2 pcs Wrist Restraints Belt,
  2 pcs Ankle Restraints Belt, Waist Roll Belt,
  Shoulder Restraints,
  Pelvic Support Belt and Multi function extender belt