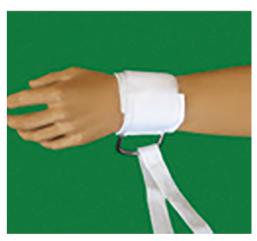

## Metal Model

- With its perdurable connection ribbon through the metal hoop can be fixed to the needed place
- Covers the wrist softly and safely
- ✓ Made of a master material, consists of 3 different material laminated to each other 5mm(+-0.5mm)
- ✓ Skin touch surface of the master material made of cotton fabric,upper part to cover the fixation velcro easily made of feathered jersey,middle part made of foam to provide elasticity and smoothness
- ✓ Connection ribbon made of cotton textile and 75 cm long
- ✓ Skin touch surface absorbs the sweat with its cotton fabric
- ✓ In case of long term use does not cause any allergy and irritation