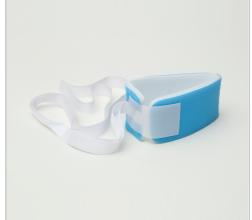

## PRODUCT SPECIFICATIONS







## **Buckle Series**

- ✓ Patients assessed to be at risk of disrupting life-saving treatment or whose picking, pulling, scratching or peeling exacerbates a skin condition, causes self-injury, or compromises wound site integrity
- ✓ Soft, and supported material
- Initial hook and loop closure for additional security
- Secures to the bed with quick-release buckles or ties
- ✓ Adjustable size fits pediatric or adult limb
- ✓ Wrist circumference 27

## Classic Model

With connection ribbons fixes securely

## Metal Model

- With its perdurable connection ribbon through the metal hoop can be fixed to the needed place
- Covers the wrist softly and safely
- ✓ Made of a master material, consists of 3 different material laminated to each other 5mm(+-0.5mm)
- ✓ Skin touch surface of the master