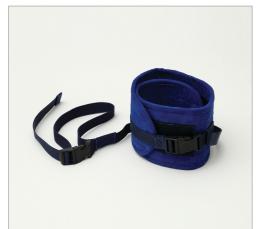

## **Buckle Series**

- ✓ Patients assessed to be at risk of disrupting life-saving treatment or whose picking, pulling, scratching or peeling exacerbates a skin condition, causes self-injury, or compromises wound site integrity
- ✓ Soft, and supported material
- Initial hook and loop closure for additional security
- Secures to the bed with quick-release buckles or ties
- ✓ Adjustable size fits pediatric or adult limb
- ✓ Wrist circumference 27