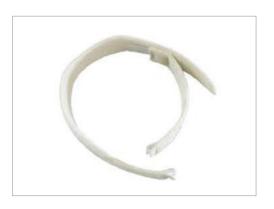

#### **Intensive Care Products**

Tracheostomy Tube Holders
Trachestomy Cannula Pads
Endotracheal Tube Holders

# INDEX

- ✓ Stabilize the tracheal cannula safely and keeps its place.
- ✓ Designed for personal use without assistance.
- ✓ Easy to use and practical.
- ✓ Skin colored dont draw attention.

- ✓ Made of a master material, consists of 3 different material laminated to each other 4mm (+-0.5mm)
- ✓ Skin touch surface of the master material made of cotton fabric, upper part to cover the fixation velcro easily made of feathered jersey, middle part made of foam to provide elasticity and smoothness
- ✓ Different size for babies, children and adults

- ✓ Covers the neck softly, skin touch surface absorbs the sweat with its cottonoid fabric
- ✓ In case of long term use does not cause any allergy and irritation
- ✓ One piece of fixation band in each pouch
- ✓ Two pieces better to use for the patient can be intervene to cannula without moving

- ✓ Both sides micro laminated, unfeathered, unfuzzy, smooth and absorbative
- ✓ Hydrofiber nonwoven structured
- ✓ Product has got 3 sizes; small, medium and large

Elastic hole fits all models of tracheal cannulas.