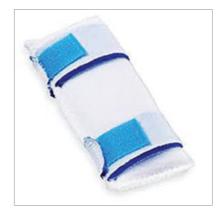

- ✓ Provides extreme comfort and easiness to the baby during IV cannula use
- ✓ Designed to prevent the wrist from sprain
- ✓ Support the arms and legs soft comfort
- ✓ Can be shaped in three dimensions and keeps the shape
- Can be used both hand and leg wrist
- ✓ Band made of a master material, consists of 3 different material laminated to each other 8mm (+-1mm)
- ✓ Skin touch surface of the master material made of cotton fabric,upper part made of special meatl alloys coated with chroslinc polyethylene foam, middle part made of sponge to provide eleacticity and smoothness