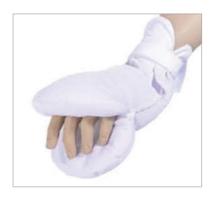

#### **Thrapy Model**

- ✓ It avoids the trauma with well rounded and soft wad part that placed hand palm
- ✓ Easy and safe with its velcro bands
- ✓ In case of long term using does not cause allergy and irritation
- One model for both right and left arms

#### Fishnet Model

- ✓ The upper part that consisting complete synthetic mesh restrict the movement of the fingers
- ✓ It allows inserted use of IV cannula when get attached on the hand because of its netting tissue

#### Open End Model

✓ If necessary, can be interfered to the hand and fingers by opening the upper portion

**Patient Safety Products** 