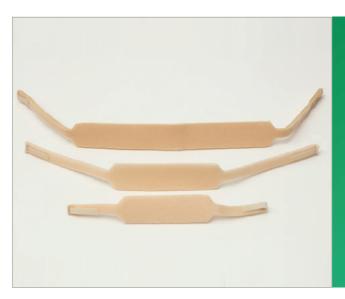

#### **Intensive Care Products**

Tracheostomy Tube Holders
Trachestomy Cannula Pads
Endotracheal Tube Holders

**Intensive Care Products** 

- ✓ Can be used with every brand & tube(cannula) model
- ✓ Surrounds the neck softly in comfort
- ✓ Skin touch surface absorbs the sweat with its cotton fabric
- ✓ In case of long term use does not cause any allergy and irritation
- ✓ Band made of a master material, consists of 3 different material laminated to each other 4mm (+-0.5mm)
- ✓ Skin touch surface of the master material made of cotton fabric, upper part to cover the fixation velcro easily made of feathered jersey, middle part made of foam to provide elasticity and smoothness
- ✓ In single piece model, band fixes and locks the endotracheal tube by the plastic clamp in the middle narrow part of the band
- ✓ One piece of fixation band in each pouch
- ✓ Cannula can be placed and removed without moving the patients neck by the usage of single piece side-supported and two pieces models