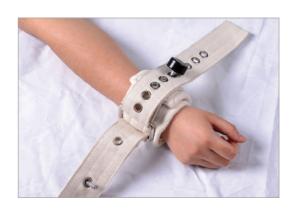

#### **Buckle Series**

- ✓ Patients assessed to be at risk of disrupting life-saving treatment or whose picking, pulling, scratching or peeling exacerbates a skin condition, causes self-injury, or compromises wound site integrity
- ✓ Soft, and supported material
- ✓ Initial hook and loop closure for additional security
- Secures to the bed with quick-release buckles or ties
- ✓ Adjustable size fits pediatric or adult limb
- ✓ Wrist circumference 27

#### Classic Model

With connection ribbons fixes securely

#### Metal Model

- With its perdurable connection ribbon through the metal hoop can be fixed to the needed place
- Covers the wrist softly and safely
- ✓ Made of a master material, consists of 3 different material laminated to each other 5mm(+-0.5mm)
- ✓ Skin touch surface of the master material made of cotton fabric,upper part to cover the fixation velcro easily made of feathered jersey,middle part made of foam to provide elasticity and smoothness
- ✓ Connection ribbon made of cotton textile and 75 cm long
- ✓ Skin touch surface absorbs the sweat with its cotton fabric
- ✓ In case of long term use does not cause any allergy and irritation