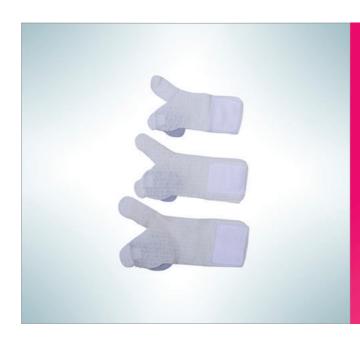

#### **Patient Safety Products**

Complete Secure Restraints
Hand Control Mitts
Hand & Foot Fixation Bands

#### **Thrapy Model**

- ✓ It avoids the trauma with well rounded and soft wad part that placed hand palm
- ✓ Easy and safe with its velcro bands
- ✓ In case of long term using does not cause allergy and irritation
- One model for both right and left arms

#### Fishnet Model

- ✓ The upper part that consisting complete synthetic mesh restrict the movement of the fingers
- ✓ It allows inserted use of IV cannula when get attached on the hand because of its netting tissue

#### Open End Model

✓ If necessary, can be interfered to the hand and fingers by opening the upper portion

**Patient Safety Products** 