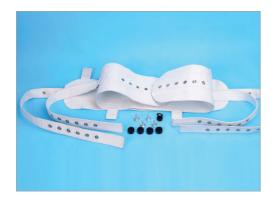

- ✓ The Crisis Set contains 16 pcs Steel Lock and 2 pcs Magnetic Key
- ✓ The set is placed into a protective bag
- ✓ The products are made of 100% terylene and polyester material
- ✓ Washable at 95 °C
- ✓ 2 years warranty
- ✓ Safebelt patient safety belts have a wide range to respond all cases of prevent and limited of undesired movements
- → By providing a secure fixation offers a maximum safety both for patients and around
- ✓ Provides maximum freedom and comfort sensation to the patients where the patient movement is restricted or controlled

- ✓ Application is easy and practical
- ✓ It is used to prevent patient movement at the time of crisis
- ✓ The Crisis Set consists of;
   2 pcs Wrist Restraints Belt,
   2 pcs Ankle Restraints Belt, Waist Roll Belt,
   Shoulder Restraints,
   Pelvic Support Belt and Multi function extender belt