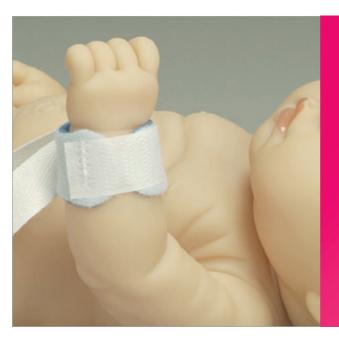

#### **New Born Products**

Phototheraphy Eye Protector Bands

Bendable Armboard

Baby Limb Holder

- ✓ In case of long term use does not cause any allergy and irritation
- One fixation band in each pouch
- ✓ Band made of a master material, consists of 3 different material laminated to each other with the thickness of 4mm (+-0.5mm)
- ✓ Skin touch surface of the master material made of cotton fabric, upper part to cover the fixation velcro easily made of feathered jersey, middle part made of foam to provide elasticity and smoothness