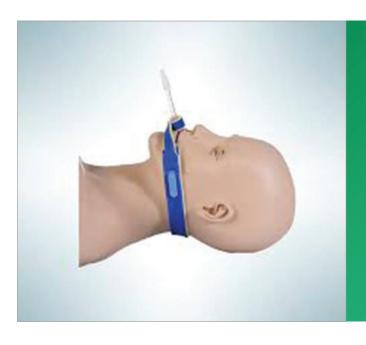

#### **Intensive Care Products**

Tracheostomy Tube Holders
Trachestomy Cannula Pads
Endotracheal Tube Holders

**Intensive Care Products** 

- ✓ Can be used with every brand & tube(cannula) model
- ✓ Surrounds the neck softly in comfort
- ✓ Skin touch surface absorbs the sweat with its cotton fabric
- ✓ In case of long term use does not cause any allergy and irritation
- ✓ Band made of a master material, consists of 3 different material laminated to each other 4mm (+-0.5mm)
- ✓ Skin touch surface of the master material made of cotton fabric, upper part to cover the fixation velcro easily made of feathered jersey, middle part made of foam to provide elasticity and smoothness
- ✓ In single piece model, band fixes and locks the endotracheal tube by the plastic clamp in the middle narrow part of the band
- ✓ One piece of fixation band in each pouch
- ✓ Cannula can be placed and removed without moving the patients neck by the usage of single piece side-supported and two pieces models