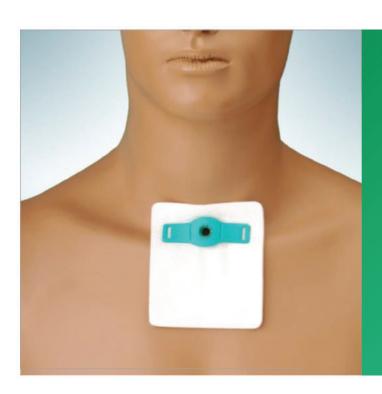

#### **Intensive Care Products**

Tracheostomy Tube Holders
Trachestomy Cannula Pads
Endotracheal Tube Holders

**Intensive Care Products** 

- ✓ Can be used with every brand & tube(cannula) model
- ✓ Surrounds the neck softly in comfort
- ✓ Skin touch surface absorbs the sweat with its cotton fabric
- ✓ In case of long term use does not cause any allergy and irritation
- ✓ Band made of a master material, consists of 3 different material laminated to each other 4mm (+-0.5mm)
- ✓ Skin touch surface of the master material made of cotton fabric, upper part to cover the fixation velcro easily made of feathered jersey, middle part made of foam to provide elasticity and smoothness
- ✓ In single piece model, band fixes and locks the endotracheal tube by the plastic clamp in the middle narrow part of the band
- ✓ One piece of fixation band in each pouch
- ✓ Cannula can be placed and removed without moving the patients neck by the usage of single piece side-supported and two pieces models