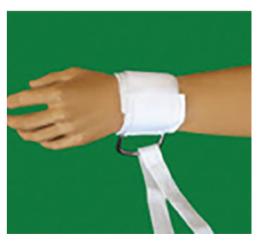

- Covers the wrist gently and smoothly
- Can be used both hand and leg wrist
- ✓ With connection ribbons of 40 cm fix the wrist safely
- ✓ Absorbs sweat with its cotton fabric
- ✓ In case of long term use does not cause any allergy and irritation

- ✓ In case of long term use does not cause any allergy and irritation
- One fixation band in each pouch
- ✓ Band made of a master material, consists of 3 different material laminated to each other with the thickness of 4mm (+-0.5mm)
- ✓ Skin touch surface of the master material made of cotton fabric, upper part to cover the fixation velcro easily made of feathered jersey, middle part made of foam to provide elasticity and smoothness