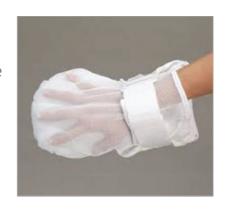

#### **Thrapy Model**

- ✓ It avoids the trauma with well rounded and soft wad part that placed hand palm
- ✓ Easy and safe with its velcro bands
- ✓ In case of long term using does not cause allergy and irritation
- One model for both right and left arms

#### Fishnet Model

- ✓ The upper part that consisting complete synthetic mesh restrict the movement of the fingers
- ✓ It allows inserted use of IV cannula when get attached on the hand because of its netting tissue

#### Open End Model

✓ If necessary, can be interfered to the hand and fingers by opening the upper portion

**Patient Safety Products** 