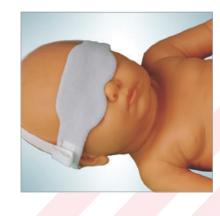

#### **New Born Products**

Phototheraphy Eye Protector Bands

Bendable Armboard

Baby Limb Holder

#### Phototheraphy Eye Protector Bands

**New Born Products** 

# PRODUCT SPECIFICATIONS

- ✓ Single use
- ✓ One band in each pouch
- ✓ Prevents from the UV rays up to 450 Nm
- → Both type has 3 sizes; small, medium and large

#### **Deluxe Model**

- ✓ Y Shaped, it has a special design combination of the elastic, smooth band and UV protected eye band
- ✓ Supporter band covers the head safely and with its light permeability does not prevent the UV rays to the head
- ✓ Its protective part consists of carbon foam which protects the eyes %100 from the UV rays
- ✓ Air permeability texture of the product prevents the sweat

#### Classic Model

- ✓ Designed to protect the eye most ideal form
- ✓ Covers the face closely and softly
- ✓ Easy to use and fits the baby's head
- ✓ Extremely safe with connection ribbons
- ✓ Absorbs the sweat with its cotton fabric in case of long term use does not cause any irritation.