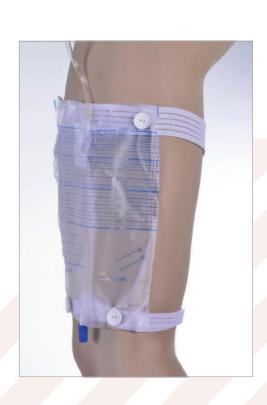

- ✓ Latex free
- ✓ Does not hinder the blood circulation
- ✓ Easy to use, safe and practical
- ✓ Fits all cannula types and models

- ✓ Holds the catheter stable and prevents traumatic effects
- ✓ Elastic structure fits all leg sizes, wraps upper leg safely
- ✓ By its special texture enables skin to breathe and reduces sweat
- ✓ Skin touch smooth feathered surface absorbs sweat
- ✓ In case of long term does not cause any allergy and irritation

- ✓ Latex free
- √ 30 C washable and reausable
- ✓ Does not hinder the blood circulation
- ✓ Easy to use, safe and practical
- ✓ Pair of fixation bands fits every type of urine bag
- ✓ There are fixation buttons to fix the urine bag on the bands which has different width(4cm and 2cm)
- ✓ With its elastic structure fits every leg size, covers safely and fix
- ✓ Wide part of the band with its silicone strap at the skin touch side prevents the slide from the leg
- ✓ Special wovened structure ables to breathe the air, reduce the sweat
- Skin touch smooth surface absorbs the sweat in case of long term use does not cause irritation