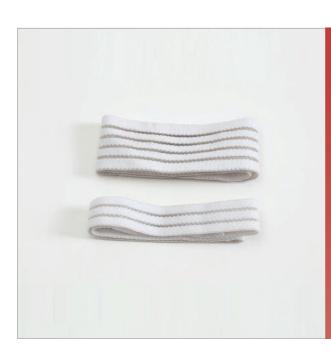

**Intensive Care Products** 

- ✓ Can be used with every brand & tube(cannula) model
- ✓ Surrounds the neck softly in comfort
- ✓ Skin touch surface absorbs the sweat with its cotton fabric
- ✓ In case of long term use does not cause any allergy and irritation
- ✓ Band made of a master material, consists of 3 different material laminated to each other 4mm (+-0.5mm)
- ✓ Skin touch surface of the master material made of cotton fabric, upper part to cover the fixation velcro easily made of feathered jersey, middle part made of foam to provide elasticity and smoothness
- ✓ In single piece model, band fixes and locks the endotracheal tube by the plastic clamp in the middle narrow part of the band
- ✓ One piece of fixation band in each pouch
- ✓ Cannula can be placed and removed without moving the patients neck by the usage of single piece side-supported and two pieces models

- ✓ In case of long term use does not cause any allergy and irritation
- One fixation band in each pouch
- ✓ Band made of a master material, consists of 3 different material laminated to each other with the thickness of 4mm (+-0.5mm)
- ✓ Skin touch surface of the master material made of cotton fabric, upper part to cover the fixation velcro easily made of feathered jersey, middle part made of foam to provide elasticity and smoothness