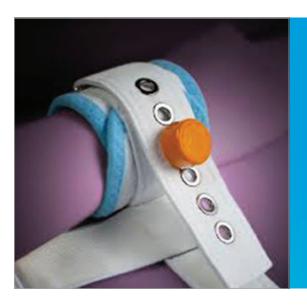

- ✓ The Crisis Set contains 16 pcs Steel Lock and 2 pcs Magnetic Key
- ✓ The set is placed into a protective bag
- ✓ The products are made of 100% terylene and polyester material
- ✓ Washable at 95 °C
- ✓ 2 years warranty
- ✓ Safebelt patient safety belts have a wide range to respond all cases of prevent and limited of undesired movements
- → By providing a secure fixation offers a maximum safety both for patients and around
- ✓ Provides maximum freedom and comfort sensation to the patients where the patient movement is restricted or controlled

- ✓ Application is easy and practical
- ✓ It is used to prevent patient movement at the time of crisis
- ✓ The Crisis Set consists of;
   2 pcs Wrist Restraints Belt,
   2 pcs Ankle Restraints Belt, Waist Roll Belt,
   Shoulder Restraints,
   Pelvic Support Belt and Multi function extender belt