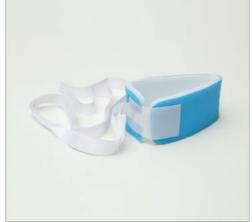

#### Phototheraphy Eye Protector Bands

**New Born Products** 

# PRODUCT SPECIFICATIONS

- ✓ Single use
- ✓ One band in each pouch
- ✓ Prevents from the UV rays up to 450 Nm
- → Both type has 3 sizes; small, medium and large

#### **Deluxe Model**

- ✓ Y Shaped, it has a special design combination of the elastic, smooth band and UV protected eye band
- ✓ Supporter band covers the head safely and with its light permeability does not prevent the UV rays to the head
- ✓ Its protective part consists of carbon foam which protects the eyes %100 from the UV rays
- ✓ Air permeability texture of the product prevents the sweat

#### Classic Model

- ✓ Designed to protect the eye most ideal form
- ✓ Covers the face closely and softly
- ✓ Easy to use and fits the baby's head
- ✓ Extremely safe with connection ribbons
- ✓ Absorbs the sweat with its cotton fabric in case of long term use does not cause any irritation.