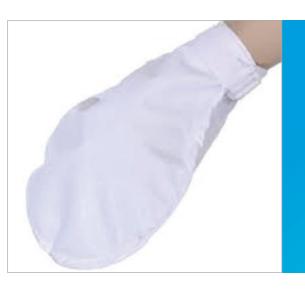

#### **Thrapy Model**

- ✓ It avoids the trauma with well rounded and soft wad part that placed hand palm
- ✓ Easy and safe with its velcro bands
- ✓ In case of long term using does not cause allergy and irritation
- One model for both right and left arms

#### Fishnet Model

- ✓ The upper part that consisting complete synthetic mesh restrict the movement of the fingers
- ✓ It allows inserted use of IV cannula when get attached on the hand because of its netting tissue

#### Open End Model

✓ If necessary, can be interfered to the hand and fingers by opening the upper portion

**Patient Safety Products** 