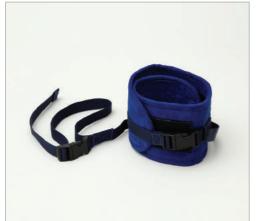

#### Classic Model

With connection ribbons fixes securely

#### Metal Model

- With its perdurable connection ribbon through the metal hoop can be fixed to the needed place
- Covers the wrist softly and safely
- ✓ Made of a master material, consists of 3 different material laminated to each other 5mm(+-0.5mm)
- ✓ Skin touch surface of the master material made of cotton fabric,upper part to cover the fixation velcro easily made of feathered jersey,middle part made of foam to provide elasticity and smoothness
- ✓ Connection ribbon made of cotton textile and 75 cm long
- ✓ Skin touch surface absorbs the sweat with its cotton fabric
- ✓ In case of long term use does not cause any allergy and irritation