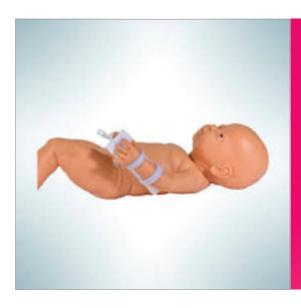

#### **New Born Products**

Phototheraphy Eye Protector Bands

Bendable Armboard

Baby Limb Holder

- ✓ Provides extreme comfort and easiness to the baby during IV cannula use
- ✓ Designed to prevent the wrist from sprain
- ✓ Support the arms and legs soft comfort
- ✓ Can be shaped in three dimensions and keeps the shape
- Can be used both hand and leg wrist
- ✓ Band made of a master material, consists of 3 different material laminated to each other 8mm (+-1mm)
- ✓ Skin touch surface of the master material made of cotton fabric,upper part made of special meatl alloys coated with chroslinc polyethylene foam, middle part made of sponge to provide eleacticity and smoothness