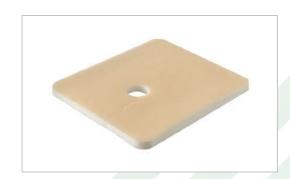

#### **Hydrophilic PU FOAM Dressing**

- ✓ The skin-coloured cover of the dressing is semi-permeable and free of latex and adhesives
- ✓ Provides ideal removal of wound secretions as well as good cushioning
- → Absorbation capacity 30 times of its weight