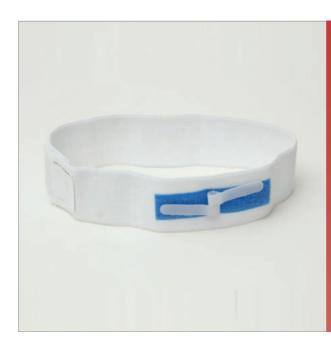

- ✓ Latex free
- √ 30 C washable and reausable
- ✓ Does not hinder the blood circulation
- ✓ Easy to use, safe and practical
- ✓ Pair of fixation bands fits every type of urine bag
- ✓ There are fixation buttons to fix the urine bag on the bands which has different width(4cm and 2cm)
- ✓ With its elastic structure fits every leg size, covers safely and fix
- ✓ Wide part of the band with its silicone strap at the skin touch side prevents the slide from the leg
- ✓ Special wovened structure ables to breathe the air, reduce the sweat
- Skin touch smooth surface absorbs the sweat in case of long term use does not cause irritation