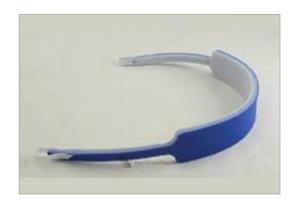

#### Phototheraphy Eye Protector Bands

**New Born Products** 

# PRODUCT SPECIFICATIONS

- ✓ Single use
- ✓ One band in each pouch
- ✓ Prevents from the UV rays up to 450 Nm
- → Both type has 3 sizes; small, medium and large

#### **Deluxe Model**

- ✓ Y Shaped, it has a special design combination of the elastic, smooth band and UV protected eye band
- ✓ Supporter band covers the head safely and with its light permeability does not prevent the UV rays to the head
- ✓ Its protective part consists of carbon foam which protects the eyes %100 from the UV rays
- ✓ Air permeability texture of the product prevents the sweat

#### Classic Model

- ✓ Designed to protect the eye most ideal form
- ✓ Covers the face closely and softly
- ✓ Easy to use and fits the baby's head
- ✓ Extremely safe with connection ribbons
- ✓ Absorbs the sweat with its cotton fabric in case of long term use does not cause any irritation.