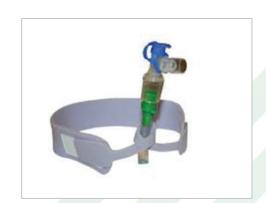

#### **Intensive Care Products**

Tracheostomy Tube Holders
Trachestomy Cannula Pads
Endotracheal Tube Holders

**Intensive Care Products** 

- ✓ Can be used with every brand & tube(cannula) model
- ✓ Surrounds the neck softly in comfort
- ✓ Skin touch surface absorbs the sweat with its cotton fabric
- ✓ In case of long term use does not cause any allergy and irritation
- ✓ Band made of a master material, consists of 3 different material laminated to each other 4mm (+-0.5mm)
- ✓ Skin touch surface of the master material made of cotton fabric, upper part to cover the fixation velcro easily made of feathered jersey, middle part made of foam to provide elasticity and smoothness
- ✓ In single piece model, band fixes and locks the endotracheal tube by the plastic clamp in the middle narrow part of the band
- ✓ One piece of fixation band in each pouch
- ✓ Cannula can be placed and removed without moving the patients neck by the usage of single piece side-supported and two pieces models